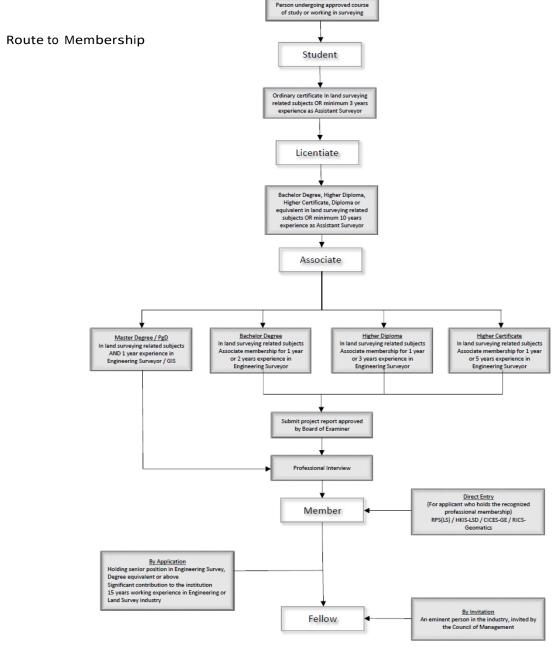

### Membership

The Institution offers five classes of membership namely Student, Licentiate, Associate, Member, and Fellow for application. Grades of membership will be granted depending on qualification and experience. Applicants are advised to read the route to the membership as indicated below before filling the form. All applicants for admission shall be made to the Council by completing this application form.